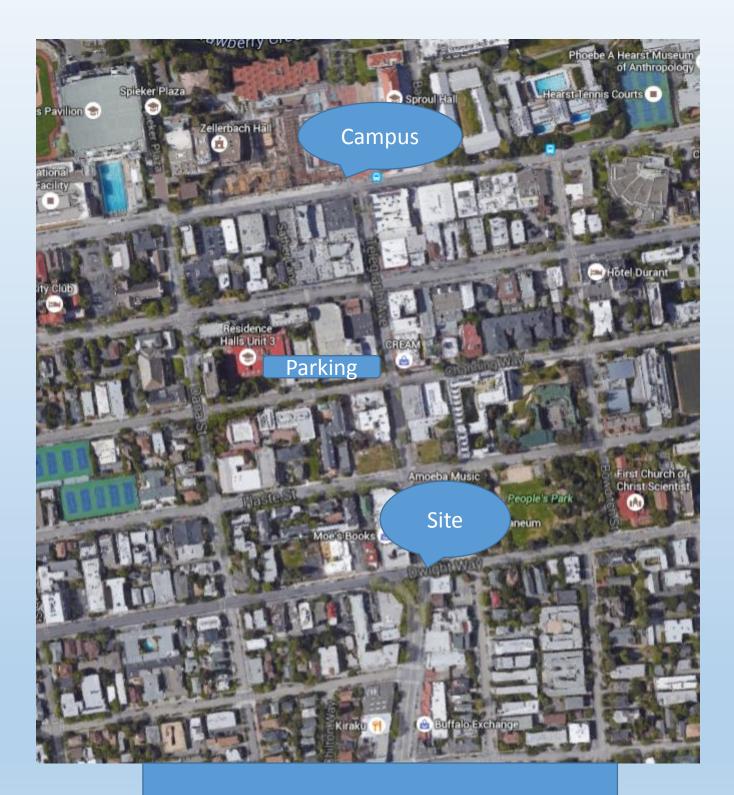

#### **Iconic Telegraph Avenue**

- Not your parents' Berkeley from the 60's, today's Telegraph Avenue is packed with Millennials, tourists, neighbors and families with money to spend
- Across from Peet's Coffee, historic Moe's Books, Pieology, Bleeker Street Bistro, and more!
- Daily street cleaning! Well organized Business Improvement District
- Building is situated amidst TONS of student housing, including UC and private dorms, and there are several new housing development projects in the works
- Major thoroughfare that is the straight-shot to Campus

#### **Building Features**

- New storefronts with excellent window line
- Busy, visible corner location
- High ceilings
- ADA compliant entryways, restrooms
- Seismic upgrade to meet current code
- Four short blocks to Campus, two blocks to parking structure