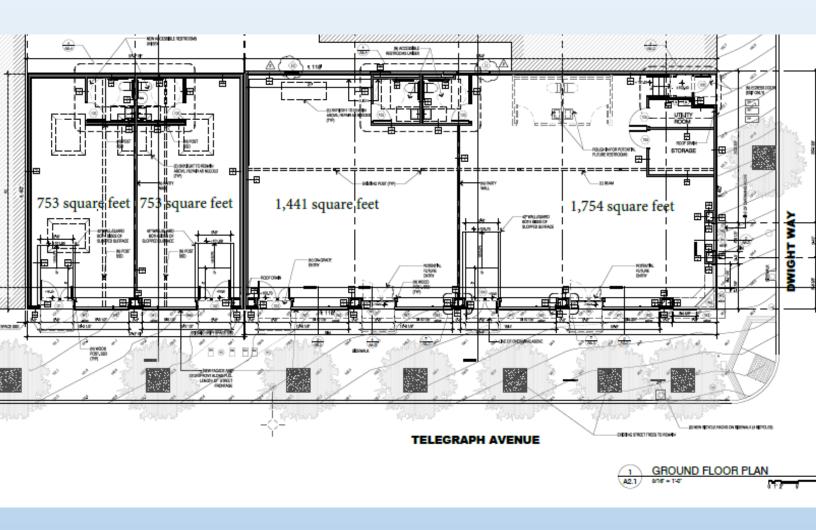

#### Floorplan

#### **Breakdown:**

Four spaces: 1,754 square feet, 1,441 square feet, 753 square feet and 753 square feet

Corner and adjacent space can be combined for 3,195 square feet

Four short blocks to Campus