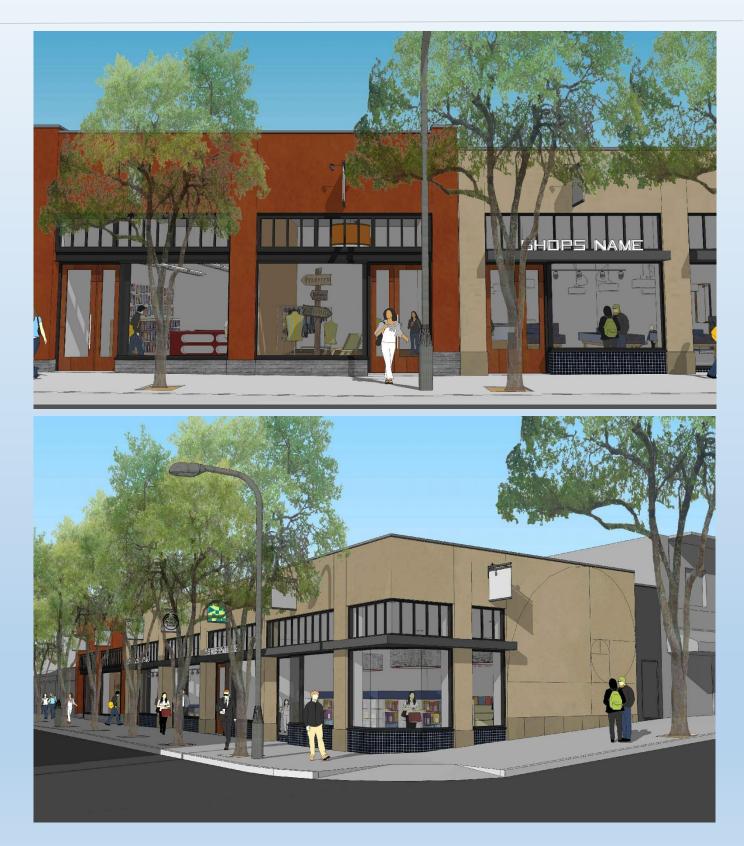

#### **Building Features**

- New storefronts with excellent window line
- Busy, visible corner location
- High ceilings
- ADA compliant entryways, restrooms
- Seismic upgrade to meet current code
- Four short blocks to Campus, two blocks to parking structure

Gorgeous storefront

Amazing visibility

110' of frontage

#### **Breakdown:**

Four spaces: 1,754 square feet, 1,441 square feet, 753 square feet and 753 square feet

Corner and adjacent space can be combined for 3,195 square feet

Four short blocks to Campus