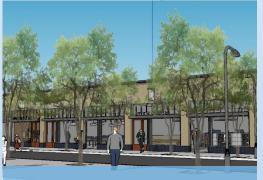

Gorgeous storefront

Amazing visibility

110' of frontage

#### **Breakdown:**

Four spaces: 1,754 square feet, 1,441 square feet, 753 square feet and 753 square feet

Corner and adjacent space can be combined for 3,195 square feet

Four short blocks to Campus