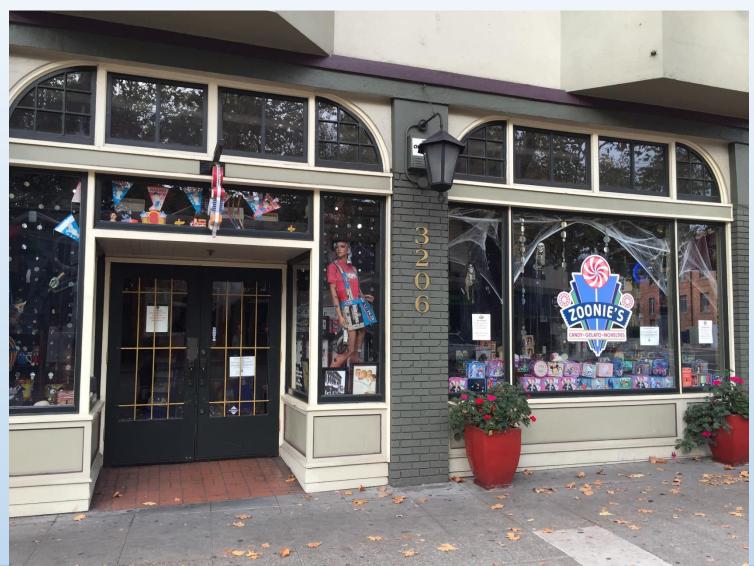

## VINE STREET INVESTMENTS

**3206 College Avenue Berkeley For Lease** Approximately 1,517 square feet of Prime retail space on thriving College Avenue at Berkeley/Oakland border

\$6,200 per month, NNN

Available Now

## **College Avenue Location**

Rare opportunity to lease a prime College Avenue location across from brand new Safeway with ample public parking Join wonderful tree-lined block of retailers and restaurants including Peet's Coffee, Wood Tavern, La Farine Bakery, Vino!, Southie, The Trappist Provisions, Ver Brugge Foods, Bird & Bean, Hatch, Extreme Pizza, Yasai Market, Philz Coffee, and many others

Rare opportunity to find a small space this close to BART, UC Berkeley, and the Rockridge, Elmwood and Claremont neighborhoods

- Available Now
- Lease Rate: \$6,200 per month, NNN
- Size: 1,517 rentable square feet