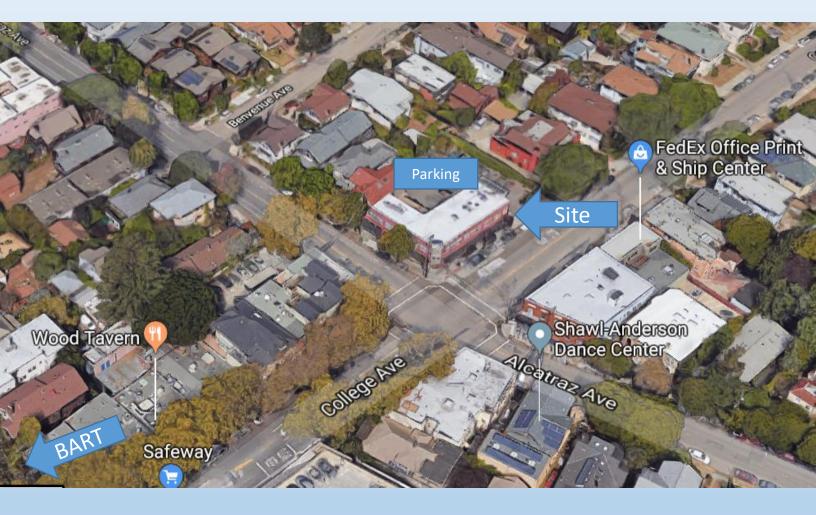

#### Location:

- Convenient to Rockridge BART, Hwy 24
- Surrounded by excellent restaurant and shopping options, such as Wood Tavern, Peets' Coffee, Safeway etc.

5