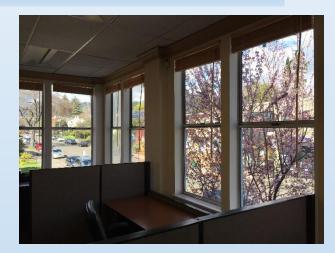

## Highlights

- Approximately 1,350 square feet of second floor office space, "plug and play"
- Two reserved parking stalls included
- Great window line and natural light
- Private office, conference room (with separate entrance), kitchen and storage room
- Well maintained and well managed building
- Furniture available