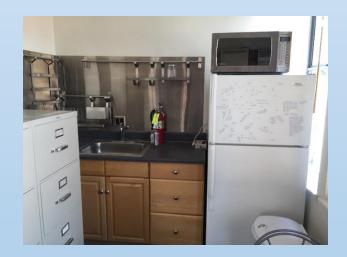

## Highlights

- Approximately 1,350 square feet of second floor office space, "plug and play"
- Two reserved parking stalls included
- Great window line and natural light
- Private office, conference room (with separate entrance), kitchen and storage room
- Well maintained and well managed building
- Furniture available