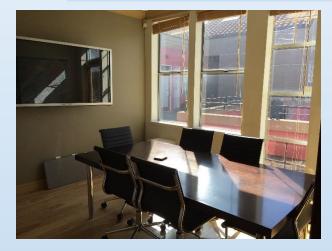

## Highlights

- Approximately 1,350 square feet of second floor office space, "plug and play"
- Two reserved parking stalls included
- Great window line and natural light
- Private office, conference room (with separate entrance), kitchen and storage room
- Well maintained and well managed building
- Furniture available